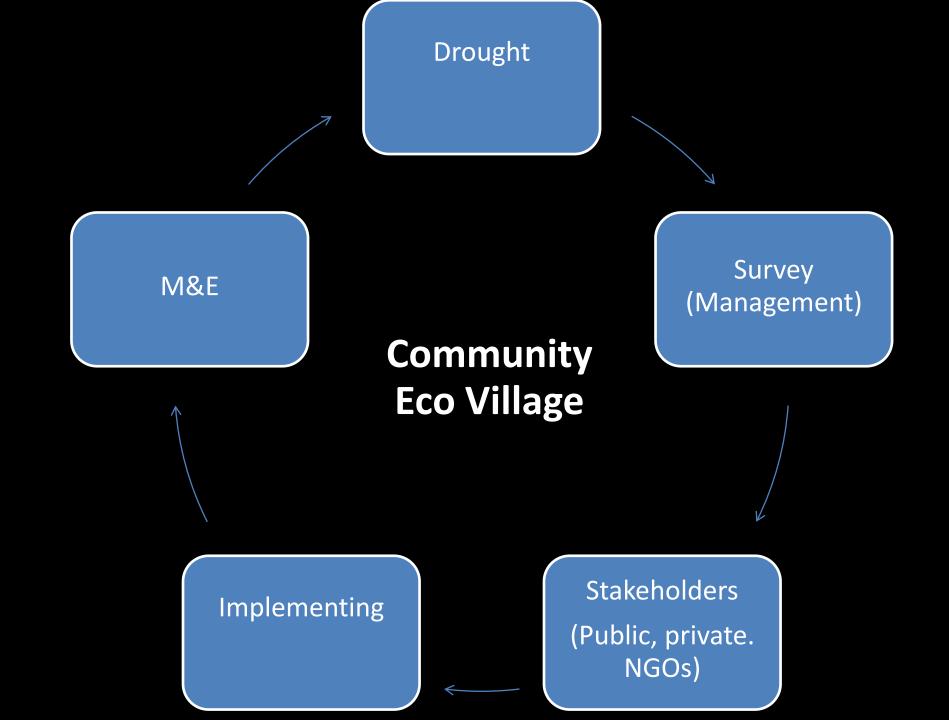

#### **Building Community Resilience**

- Competition (cleanest town)
- Capacity building and awareness
  - Hydroponics/urban farming (livelihood, income, food)
  - Innovative waste management (income)
  - Energy conservation
  - Water conservation
  - Climate change and its impacts
  - Public health and wellness